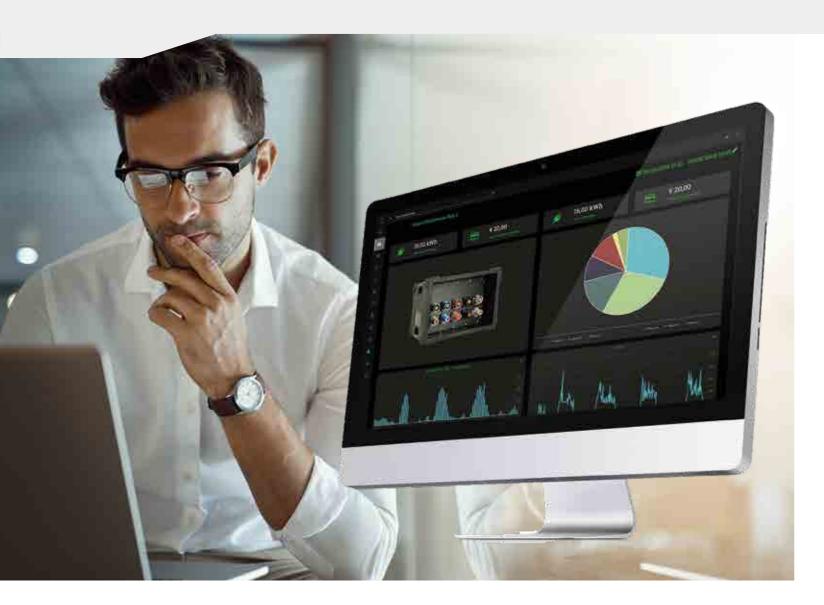

## Smart energy monitoring and management.

This unique series of distribution boxes from 32A to 400A measures and visualizes the consumed energy (measurement of voltage, current, power, energy, time and frequency). This makes it possible to monitor the process remotely at different locations. The KEEN quickly provides insight into all kinds of processes, allowing them to be optimized. This ensures cost savings. Unwanted failures can be prevented. If necessary, it is possible to intervene or adjust remotely, automatically as well as manually.

Monitoring

All measurements presented clearly in real time, wherever you want.

Plug & Play

Easy to connect. No assembly required...

Optional switching relay

Remote switching is possible with an (optional) built-in switching relay. Manually, based on a time schedule or automatically when limit values are exceeded.

### Manage remotely

All power consumption is centrally visualized in a secure cloud environment. The values of various working environments are easy to read.

KEEN 63A

125A

Vello Elektro – 20 –