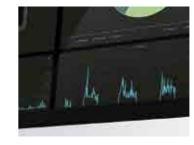

Monitoring

All measurements presented clearly in real time, wherever you want.

Plug & Play

Easy to connect. No assembly required...

Optional switching relay

Remote switching is possible with an (optional) built-in switching relay. Manually, based on a time schedule or automatically when limit values are exceeded.

### Manage remotely

All power consumption is centrally visualized in a secure cloud environment. The values of various working environments are easy to read.

KEEN 63A

125A

Vello Elektro – 20 –