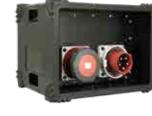

#### **KEEN** content

A gateway with SIM card.
An antenna.
A complete energy measurement.
Power supply and looping (32A, 63A, 125A or 400A)

<u>KEEN</u> 400A