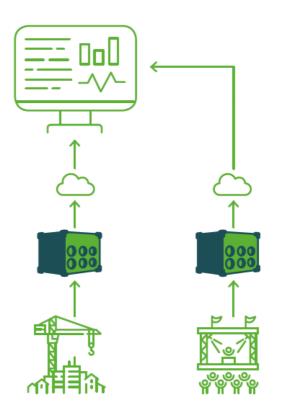

#### **KEEN add-on**

Outside and inside the building: Noise, particulate matter and vibration measurements. Inside: CO2, Temperature and humidity measurements.

- 21 -

### Manage remotely

All power consumption is centrally visualized in a secure cloud environment. The values of various working environments are easy to read.

KEEN 63A

125A

Vello Elektro – 20 –