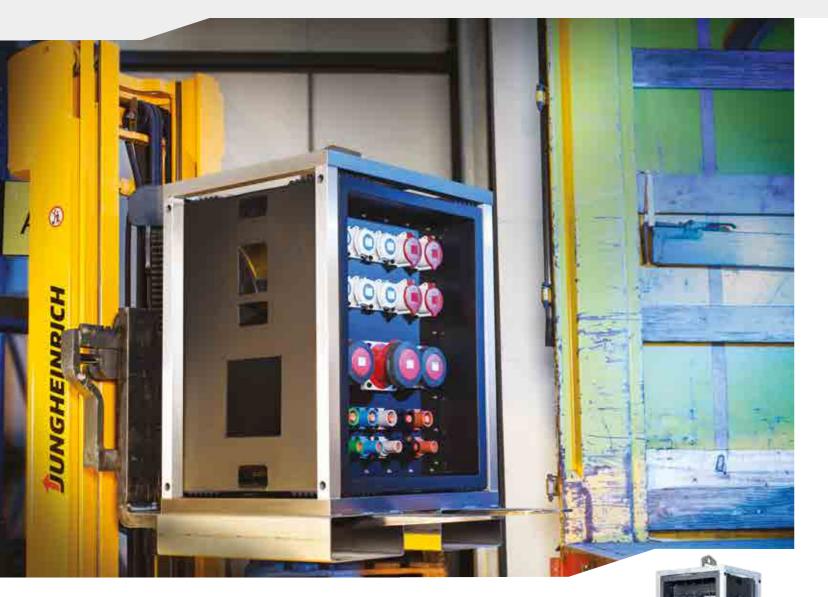

# Large robust main power distribution boxes

he Power series: specially designed for larger distributions, suitable for applications in challenging environments. The Powercubes are robust due to the strong housing and galvanized steel frames. If desired, they can be locked with a door, so that all safety devices and (plugged-in) plug materials are safely stored and not accessible to unauthorized persons. Available in two variants: with 2 doors or with 4 doors.

# Easy to move

Easily movable because they are provided with a lifting eye. Due to the design of the frames also moveable by means of forklift or hand pallet truck.

SERIES POWER