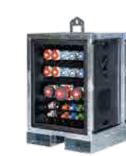

#### Distinguishable sides

Cables on one side; circuit breakers on the other. This creates clarity and optimal accessibility.

# Protected location components

The parts are located inside the frame, ensuring an optimum protection of the components.

the design of the frame.