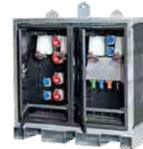

# Large robust main power distribution boxes

he Power series: specially designed for larger distributions, suitable for applications in challenging environments. The Powercubes are robust due to the strong housing and galvanized steel frames. If desired, they can be locked with a door, so that all safety devices and (plugged-in) plug materials are safely stored and not accessible to unauthorized persons. Available in two variants: with 2 doors or with 4 doors.

#### One foot size

Three different sizes are available within this series: 80 cm, 100 cm and 160 cm high.