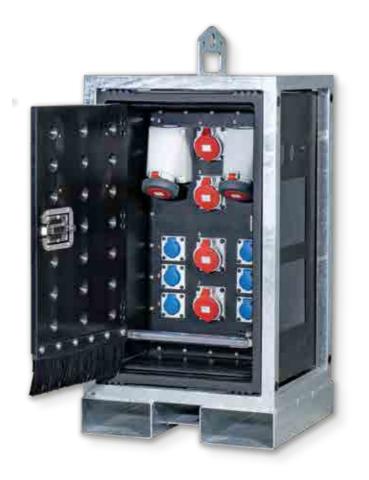

# Lockable with door

The distribution boxes are robust due to the strong galvanized steel frame and are fully double insulated.

#### Distinguishable sides

Cables on one side; circuit breakers on the other. This creates clarity and optimal accessibility.

# Protected location components

The parts are located inside the frame, ensuring an optimum protection of the components.

the design of the frame.