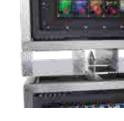

# Large robust main power distribution boxes

he Power series: specially designed for larger distributions, suitable for applications in challenging environments. The Powercubes are robust due to the strong housing and galvanized steel frames. If desired, they can be locked with a door, so that all safety devices and (plugged-in) plug materials are safely stored and not accessible to unauthorized persons. Available in two variants: with 2 doors or with 4 doors.

# Lockable with door

The distribution boxes are robust due to the strong galvanized steel frame and are fully double insulated.