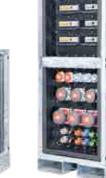

#### Distinguishable sides

Cables on one side; circuit breakers on the other. This creates clarity and optimal accessibility.

# Protected location components

The parts are located inside the frame, ensuring an optimum protection of the components.

the design of the frame.