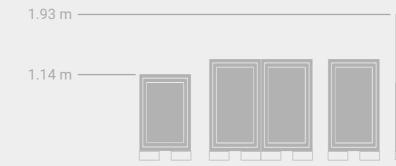

#### One foot size

Three different sizes are available within this series: 80 cm, 100 cm and 160 cm high.