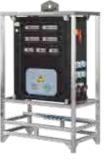

# Large robust main power distribution boxes

The distribution boxes from the Power series are specially designed for larger distributions, suitable for applications in challenging environments where high demands are placed on the distribution boxes: construction sites, shipyards and heavy industry. The Powerbox consists of a basic housing, which can be cleverly combined to obtain the desired size of the distribution box.

## **POWERBOX SERIES**

### Strong housing

The distribution boxes are robust due to the strong stainless steel frame and are completely double insulated.

#### **Equipped with robust frame**

The galvanized steel frames are strong, durable and functional.

#### **Recessed location** components

The parts are located inside the frame, ensuring an optimum protections of the components.

#### Easy to maintain

Removable mounting plates ensure that components are immediately accessible.