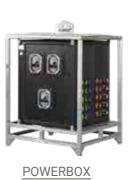

# Large robust main power distribution boxes

The distribution boxes from the Power series are specially designed for larger distributions, suitable for applications in challenging environments where high demands are placed on the distribution boxes: construction sites, shipyards and heavy industry. The Powerbox consists of a basic housing, which can be cleverly combined to obtain the desired size of the distribution box.

**POWERBOX** 

**POWERBOX** 12

POWERBOX

## **POWERBOX SERIES**

### Strong housing

The distribution boxes are robust due to the strong stainless steel frame and are completely double insulated.

#### **Equipped with robust frame**

The galvanized steel frames are strong, durable and functional.

#### **Recessed location** components

The parts are located inside the frame, ensuring an optimum protections of the components.

#### Easy to maintain

Removable mounting plates ensure that components are immediately accessible.