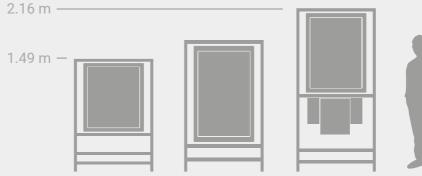

# Large robust main power distribution boxes

The distribution boxes from the Power series are specially designed for larger distributions, suitable for applications in challenging environments where high demands are placed on the distribution boxes: construction sites, shipyards and heavy industry. The Powerbox consists of a basic housing, which can be cleverly combined to obtain the desired size of the distribution box.





**POWERBOX** 



**POWERBOX** 12





POWERBOX



## **POWERBOX SERIES**

### Strong housing

The distribution boxes are robust due to the strong stainless steel frame and are completely double insulated.

#### Up to 2000A

The biggest Power-boxes offer solutions up to 2000A.

#### **Equipped with robust frame**

The galvanized steel frames are strong, durable and functional.

#### **Recessed location** components

The parts are located inside the frame, ensuring an optimum protections of the components.



#### Easy to maintain

Removable mounting plates ensure that components are immediately accessible.



#### Robust lifting eye

The frames are equipped with a lifting eye, making it easy to move the Powerbox.



#### Easy to move

Due to the design of the frames also moveable by means of forklift or hand pallet truck.