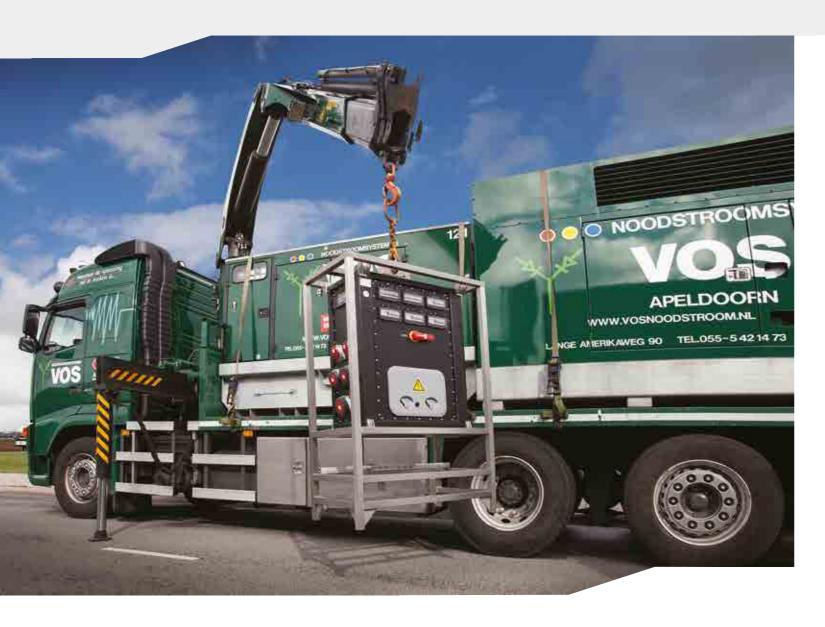

# Large robust main power distribution boxes

The distribution boxes from the Power series are specially designed for larger distributions, suitable for applications in challenging environments where high demands are placed on the distribution boxes: construction sites, shipyards and heavy industry. The Powerbox consists of a basic housing, which can be cleverly combined to obtain the desired size of the distribution box.

## **POWERBOX SERIES**

### Strong housing

The distribution boxes are robust due to the strong stainless steel frame and are completely double insulated.

#### Up to 2000A

The biggest Power-boxes offer solutions up to 2000A.

#### **Equipped with robust frame**

The galvanized steel frames are strong, durable and functional.

#### **Recessed location** components

The parts are located inside the frame, ensuring an optimum protections of the components.

#### Easy to maintain

Removable mounting plates ensure that components are immediately accessible.

#### Robust lifting eye

The frames are equipped with a lifting eye, making it easy to move the Powerbox.

#### Easy to move

Due to the design of the frames also moveable by means of forklift or hand pallet truck.