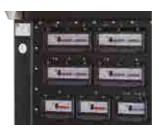

#### **Recessed location** components

The parts are located inside the frame, ensuring an optimum protections of the components.

#### Easy to maintain

Removable mounting plates ensure that components are immediately accessible.