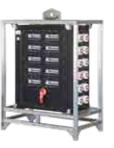

# Large robust main power distribution boxes

The distribution boxes from the Power series are specially designed for larger distributions, suitable for applications in challenging environments where high demands are placed on the distribution boxes: construction sites, shipyards and heavy industry. The Powerbox consists of a basic housing, which can be cleverly combined to obtain the desired size of the distribution box.

## **POWERBOX SERIES**

### Strong housing

The distribution boxes are robust due to the strong stainless steel frame and are completely double insulated.

#### **Equipped with robust frame**

The galvanized steel frames are strong, durable and functional.

#### **Recessed location** components

The parts are located inside the frame, ensuring an optimum protections of the components.

#### Easy to maintain

Removable mounting plates ensure that components are immediately accessible.