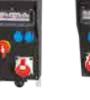

# Very robust wall-mounting boxes

Our wall-mounting boxes, the 'FIX' series, contain of a number of different models, from small to very large. They can be used in a wide variety of applications, such as industrial buildings and sites, construction sites, marinas and campsites. They can be used both indoors and outdoors.

# **FIX SERIES**

## Available up to 400A

Distributions from 16A to 400A are possible, depending on the chosen type.