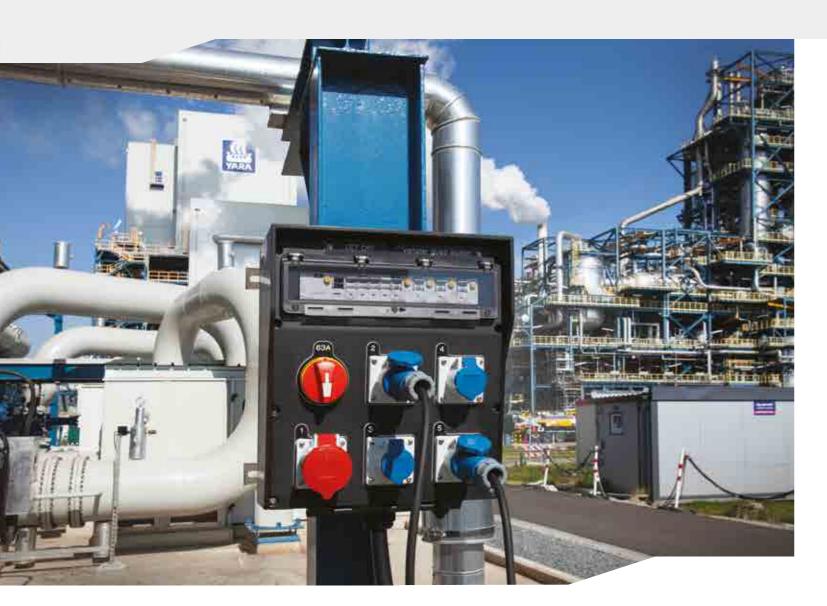

# Very robust wall-mounting boxes

Our wall-mounting boxes, the 'FIX' series, contain of a number of different models, from small to very large. They can be used in a wide variety of applications, such as industrial buildings and sites, construction sites, marinas and campsites. They can be used both indoors and outdoors.

## Available up to 400A

Distributions from 16A to 400A are possible, depending on the chosen type.

#### Improved seal

The improved seal will allow a protection degree up to IP67.