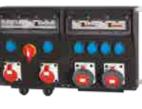

# Very robust wall-mounting boxes

Our wall-mounting boxes, the 'FIX' series, contain of a number of different models, from small to very large. They can be used in a wide variety of applications, such as industrial buildings and sites, construction sites, marinas and campsites. They can be used both indoors and outdoors.

# **FIX SERIES**

# Multiple combinations

They can be combined in different ways in order to make larger distributions possible.

## Available up to 400A

Distributions from 16A to 400A are possible, depending on the chosen type.