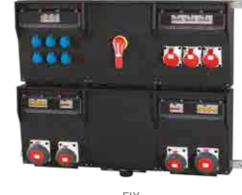

# **FIX SERIES**

# Multiple combinations

They can be combined in different ways in order to make larger distributions possible.

## Available up to 400A

Distributions from 16A to 400A are possible, depending on the chosen type.