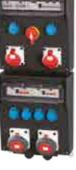

# Very robust wall-mounting boxes

Our wall-mounting boxes, the 'FIX' series, contain of a number of different models, from small to very large. They can be used in a wide variety of applications, such as industrial buildings and sites, construction sites, marinas and campsites. They can be used both indoors and outdoors.

# **FIX SERIES**

# Multiple combinations

They can be combined in different ways in order to make larger distributions possible.