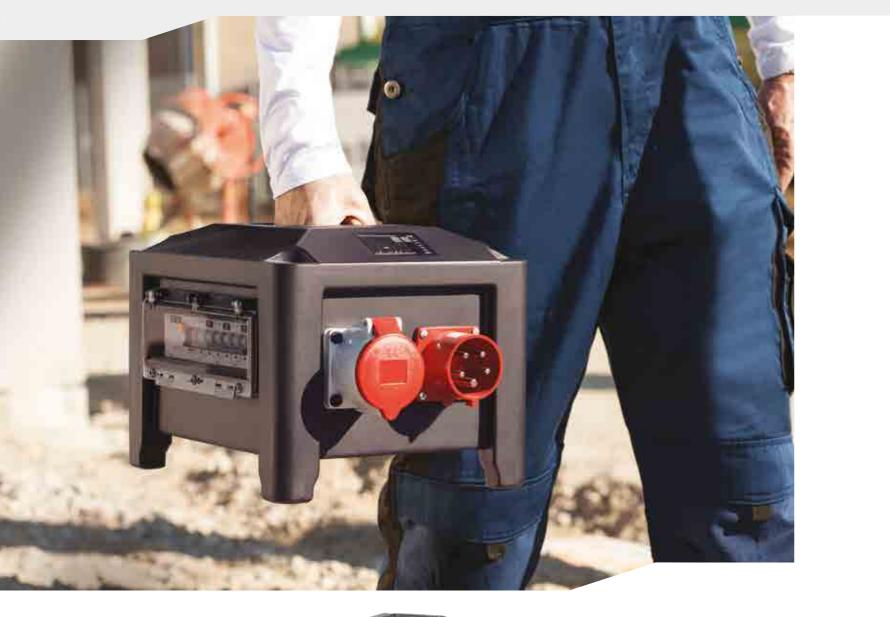

# Lightweight distribution boxes

The 'BOX' series consists of three lightweight distribution boxes made of polyethylene. Very handy in use, double insulated and impact resistant.

BOX 38.1

BOX 39.1

Integrated handle The integrated handles in the housing makes them very easy to handle.

Stable Unique design of the corners

Vello Elektro