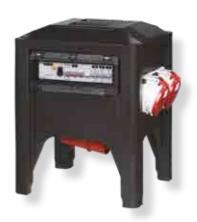

#### Stackable

The 'BOX' series is stackable. The BOX-38.1 and BOX-38.2 can also be stacked on top of each other.