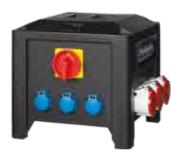

## **BOX SERIES**

### Lightweight

Because the BOX series consists of lightweight polythylene, they are easy to handle.