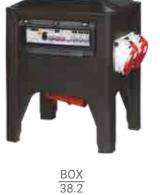

# Lightweight distribution boxes

The 'BOX' series consists of three lightweight distribution boxes made of polyethylene. Very handy in use, double insulated and impact resistant.

BOX 38.1

BOX 39.1

Integrated handle The integrated handles in the housing makes them very easy to handle.

#### Stackable

The 'BOX' series is stackable. The BOX-38.1 and BOX-38.2 can also be stacked on top of each other.