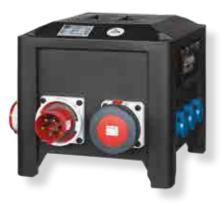

#### Stackable

The 'BOX' series is stackable. The BOX-38.1 and BOX-38.2 can also be stacked on top of each other.