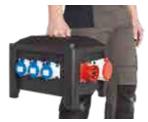

# Lightweight distribution boxes

The 'BOX' series consists of three lightweight distribution boxes made of polyethylene. Very handy in use, double insulated and impact resistant.

BOX 38.1

BOX 39.1

Integrated handle The integrated handles in the housing makes them very easy to handle.

### Lightweight

Because the BOX series consists of lightweight polythylene, they are easy to handle.