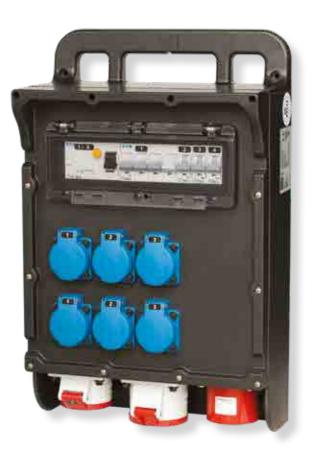

# Small portable power distribution boxes

The Handy series consists of a series of five distribution boxes, from large to small. The smallest is suitable as a splitter, for the 4 lager models a complete power distrubution is possible. For the two largest types, the power input is also possible by means of an appliance inlet.

## Complete series of 5 models

Within the series, different needs can be met, from 16A to 63A.

#### **High-quality rubber**

The strong rubber housing is weatherresistant, impact-resistant and oil and acid resistant. Safe in use.

The raised edges, which are higher on the top side, will protect the components when bumping or falling. When used as a wall mounting unit, it will serve as a rain cover.

## Seal in housing

The design creates a waterproof housing. Depending on the chosen components, a protection degree up to IP67 is possible.