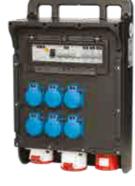

# Small portable power distribution boxes

The Handy series consists of a series of five distribution boxes, from large to small. The smallest is suitable as a splitter, for the 4 lager models a complete power distrubution is possible. For the two largest types, the power input is also possible by means of an appliance inlet.

## Complete series of 5 models

Within the series, different needs can be met, from 16A to 63A.