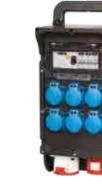

# Small portable power distribution boxes

The Handy series consists of a series of five distribution boxes, from large to small. The smallest is suitable as a splitter, for the 4 lager models a complete power distrubution is possible. For the two largest types, the power input is also possible by means of an appliance inlet.

## Complete series of 5 models

Within the series, different needs can be met, from 16A to 63A.