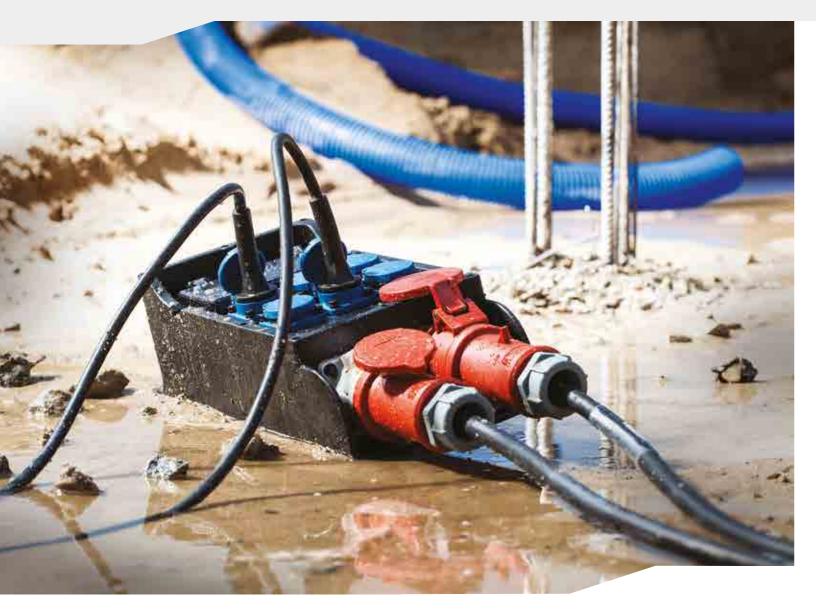

# Small portable power distribution boxes

The Handy series consists of a series of five distribution boxes, from large to small. The smallest is suitable as a splitter, for the 4 lager models a complete power distrubution is possible. For the two largest types, the power input is also possible by means of an appliance inlet.

## Seal in housing

The design creates a waterproof housing. Depending on the chosen components, a protection degree up to IP67 is possible.

#### **High-quality rubber**

The strong rubber housing is weatherresistant, impact-resistant and oil and acid resistant. Safe in use.

The raised edges, which are higher on the top side, will protect the components when bumping or falling. When used as a wall mounting unit, it will serve as a rain cover.

Drainage opening

Cutouts in de bumper will prevent that water remains in the unit when used during bad weather conditions.

HANDY SERIES