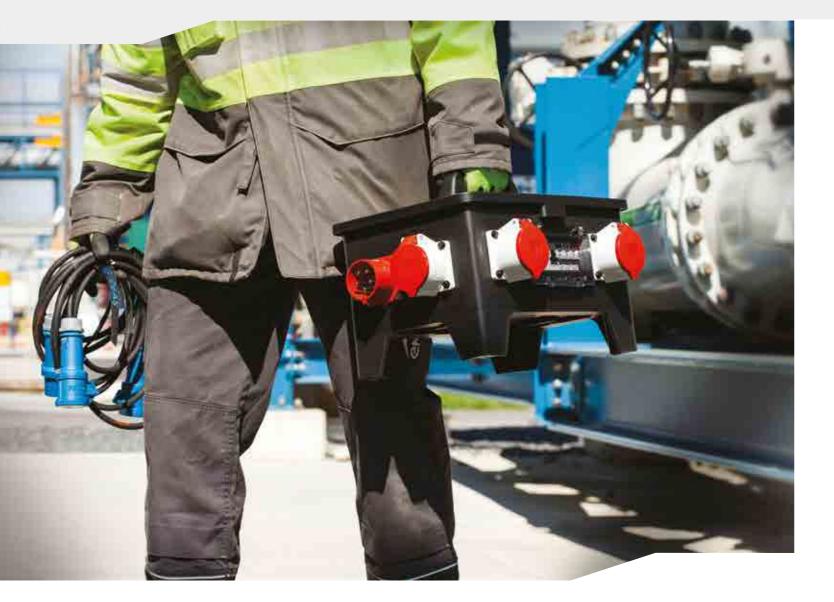

# Compact and functional rubber boxes

The housing of the BLOCKS series stands for quality, safety and functionality. The series has a number of different applications: distribution boxes from 32A up to 125A, junction boxes, splitter boxes and converter boxes. Circuit breakers can be mounted on the outside or on the inside.

BLOCKS

से के कि क के के कि के

BLOCKS

S

BLOCKS c

Easy to handle. All boxes are equipped with robust handle.