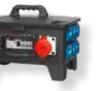

# Compact and functional rubber boxes

The housing of the BLOCKS series stands for quality, safety and functionality. The series has a number of different applications: distribution boxes from 32A up to 125A, junction boxes, splitter boxes and converter boxes. Circuit breakers can be mounted on the outside or on the inside.

BLOCKS

से के कि क के के कि के

BLOCKS

S

BLOCKS c

Easy to handle. All boxes are equipped with robust handle.