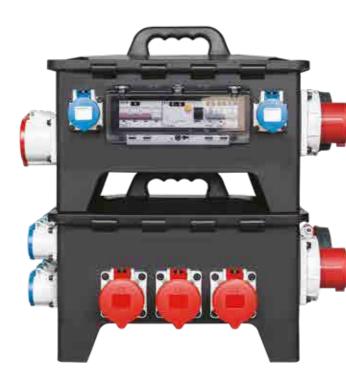

# Compact and functional rubber boxes

The housing of the BLOCKS series stands for quality, safety and functionality. The series has a number of different applications: distribution boxes from 32A up to 125A, junction boxes, splitter boxes and converter boxes. Circuit breakers can be mounted on the outside or on the inside.

#### Stackable

Easily and stably stackable, for efficient storage. Also convenient in transport.