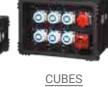

### Stong stackable power distribution box

The cubes distribution boxes are versatile and easy to handle. They have many applications: power supply at events, in construction - in large projects as well as in small-scale renovations, in heavy industry, at market places, military and shipbuilding. There are five sizes that can be stacked stably by the characteristic corners. In addition, there are two smaller models, the minicubes..

## **CUBES SERIES**

#### Stackable

Because of the characteristic unique stacking system and equal dimensions the boxes are very stable stackable.