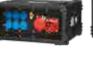

# components

Components up to 125A are protected against falling or bumping because of their recessed location.