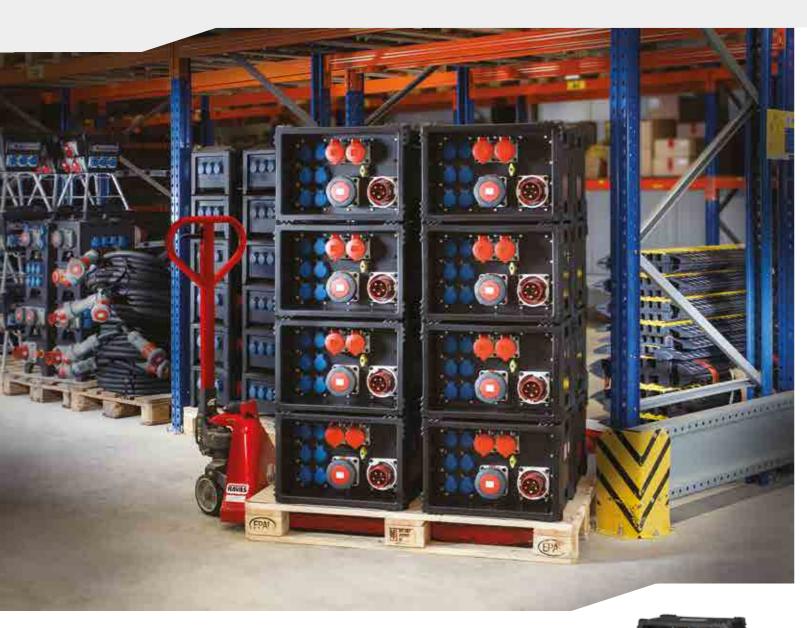

### Stong stackable power distribution box

The cubes distribution boxes are versatile and easy to handle. They have many applications: power supply at events, in construction - in large projects as well as in small-scale renovations, in heavy industry, at market places, military and shipbuilding. There are five sizes that can be stacked stably by the characteristic corners. In addition, there are two smaller models, the minicubes..

#### Stackable

Because of the characteristic unique stacking system and equal dimensions the boxes are very stable stackable.

#### **Nestable frames**

The galvanized steel frames (optional) can be nested. This will save a lot of space during transportation and storage.

000

Vello Elektro - 2 -- 3 www.vello.nl