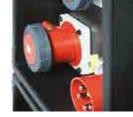

# components

Components up to 125A are protected against falling or bumping because of their recessed location.

# **Recessed location**