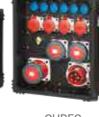

# components

Components up to 125A are protected against falling or bumping because of their recessed location.

# **Recessed location**