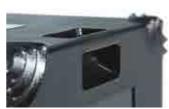

# components

Components up to 125A are protected against falling or bumping because of their recessed location.