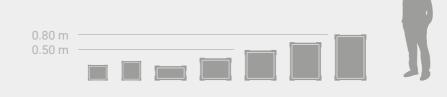

### Stong stackable power distribution box

The cubes distribution boxes are versatile and easy to handle. They have many applications: power supply at events, in construction - in large projects as well as in small-scale renovations, in heavy industry, at market places, military and shipbuilding. There are five sizes that can be stacked stably by the characteristic corners. In addition, there are two smaller models, the minicubes..