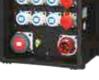

# components

Components up to 125A are protected against falling or bumping because of their recessed location.

#### Indelible engraving

The front and back plate consists of bicolor polyethylene, enabling a tight and indelible engraving. Due to the relief, the plates are scratch-resistant.