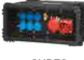

# components

Components up to 125A are protected against falling or bumping because of their recessed location.

#### Indelible engraving

The front and back plate consists of bicolor polyethylene, enabling a tight and indelible engraving. Due to the relief, the plates are scratch-resistant.