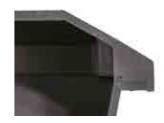

### Tapered box

The overhanging lid with respect to the tapered housing provides a drainage effect.