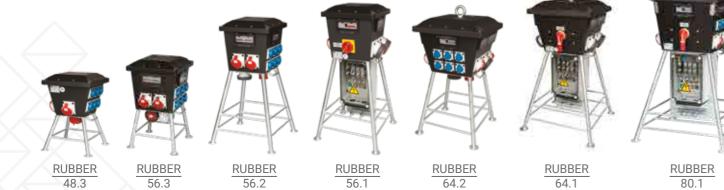

# Very robust rubber power distribution boxes

The RUBBER boxes are durable and extremely strong. The series consists of four models, on high or low frame, with or without junction box. Due to their robust properties, they are used in challenging conditions: construction sites, welding environments and in heavy industry.

### **Equipped with strong frame**

Depending on the use of the rubber boxes, they can be equipped with a high or low frame with integrated handles.