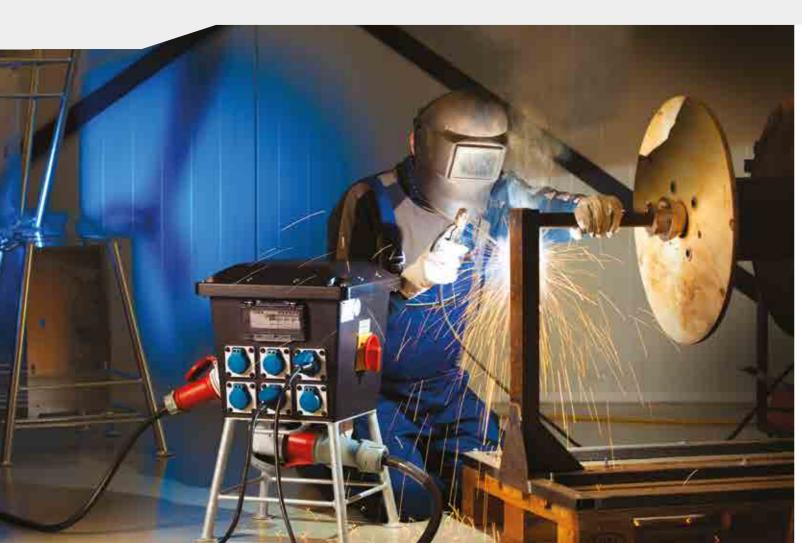

# Very robust rubber power distribution boxes

The RUBBER boxes are durable and extremely strong. The series consists of four models, on high or low frame, with or without junction box. Due to their robust properties, they are used in challenging conditions: construction sites, welding environments and in heavy industry.

## High-quality rubber

The strong rubber housing is weatherresistant, impact-resistant and oil and acid resistant. Safe in use.