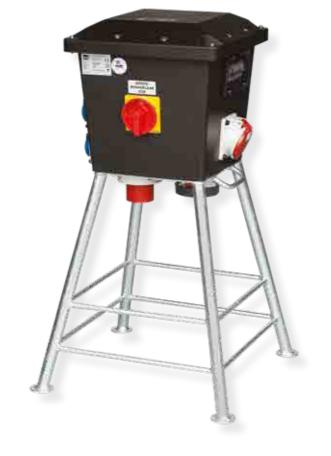

### **Equipped with strong frame**

Depending on the use of the rubber boxes, they can be equipped with a high or low frame with integrated handles.

## **Carry handles**

The frames have integrated handles, and are therefore easy to handle.